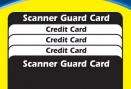

## We Protect Credit Cards

- Extra Thin
- Built-In Special Layer
  Can Be Used in Any Wallet
- Protection From e-Pickpocket Thieves

**How It Works!** Simply add two Scanner Guard Cards into a wallet, credit card holder or clip to block all unwanted **RFID Scanners.** 

Harrahs

Harrahs

er

PROTECTED BY -Scanner

Your hotel/casino name and logo will be featured on both cards allowing your logo to be seen by your guests every time the wallet is opened. Scanner Guard Card yields tremendous branding compared to traditional premium items.